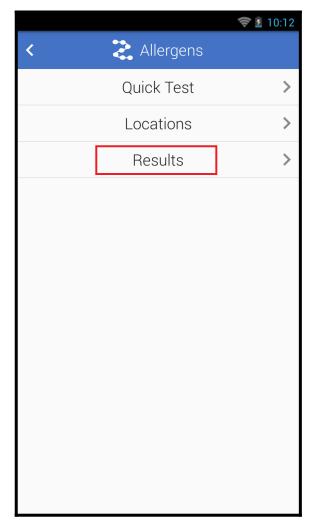

## **Viewing Allergen Results on the EnSURE Touch**

1. Open the Allergen App.

2. Tap Results.

3. Tap To or From to a specific date range if required.

|               |            |       | 10:14 |
|---------------|------------|-------|-------|
| <             | え Results  | 5     | ▼     |
| From          | 10/20/2021 |       |       |
| То            | 10/20/2021 |       |       |
| Location (    |            |       |       |
| Results       | %          | Count |       |
| √ Pass        |            | 2     |       |
| \land Caution | 0%         | 0     | ~     |
| X Fail        | 0%         | 0     |       |
| \land Invalid | 0%         | 0     | >     |
|               |            |       |       |
|               |            |       |       |
|               |            |       |       |

- 4. Tap the Location field to filter for specific locations.
- 5. Tap Pass, Caution, Fail, or Invalid to view a list of the results.

|               |            | 🤝 🗾 10:16 |   |
|---------------|------------|-----------|---|
| <             | 혽 Results  |           | ▼ |
| From          | 10/20/2021 |           |   |
| То            | 10/20/2021 |           |   |
| Location      |            |           |   |
| Results       | %          | Count     |   |
| √ Pass        | 100%       | 2         | > |
| \land Cautior | ר 0%       | 0         | > |
| X Fail        | 0%         | 0         | > |
| \land Invalid | 0%         | 0         | > |
|               |            |           |   |
|               |            |           |   |
|               |            |           |   |