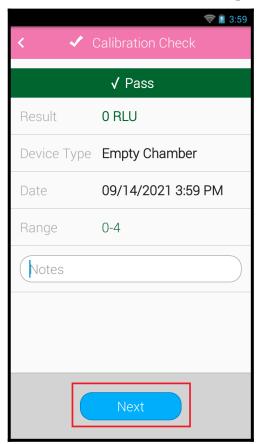

### **Calibration**

1. From the Home Screen, select the **Calibration** app.

2. Tap Check Calibration Now.

3. Confirm the chamber is empty and tap **Run Test** to start the Internal LED Test.

RLU values greater than 500 are passing.

4. Tap Next.

5. Confirm the chamber is empty and tap **Run Test** to start the Negative Test.

RLU values between 0-4 are passing.

- 6. Tap **Next**.
- 7. Tap the positive control you are using.

8. **For CalCheck:** Press the button at the top of the CalCheck. If the LED turns green, insert the CalCheck into the chamber, close the lid and press **Run Test** within 20 seconds. If the CalCheck LED turns red or doesn't come on see the kit insert for more information.