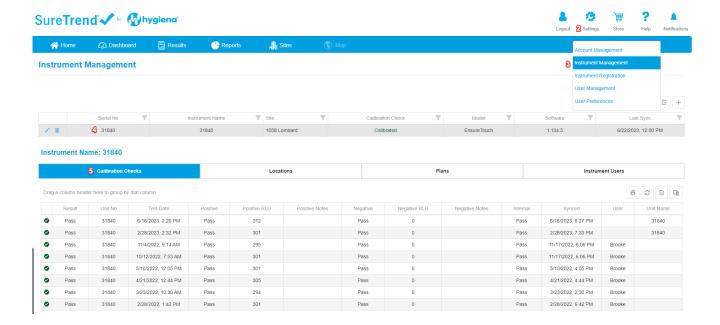

## **Viewing Calibration History**

#### On the EnSURE Touch:

- 1. From the Home Screen, tap the **Calibration** app.
- 2. The table shows a history of calibration checks.
- 3. Tap a row on the table to view the results for each test.

#### In SureTrend Cloud:

- 1. Log into your Sure Trend Cloud account <a href="here">here</a>.
- 2. Click the **Settings** option in the top right.
- 3. Go down to **Instrument Management**.
- 4. Click on the serial number of the instrument you wish to see calibration history for.
- 5. Be sure **Calibration Checks** is selected from the options below to see detailed history.