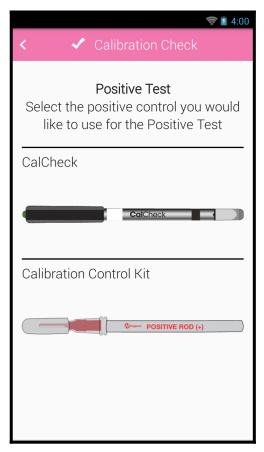

4. Tap Next.

5. Confirm the chamber is empty and tap **Run Test** to start the Negative Test.

RLU values between 0-4 are passing.

- 6. Tap **Next**.
- 7. Tap the positive control you are using.

8. **For CalCheck:** Press the button at the top of the CalCheck. If the LED turns green, insert the CalCheck into the chamber, close the lid and press **Run Test** within 20 seconds. If the CalCheck LED turns red or doesn't come on see the kit insert for more information.

CalCheck results between 255-345 RLU are passing.

For Calibration Control Kit: Insert the Positive Control rod and tap Run Test.

Calibration Control Kit results between 130-230 are passing.

9. Tap **Next** to complete the test. If any of the test failed, please contact Hygiena Technical Support for assistance.