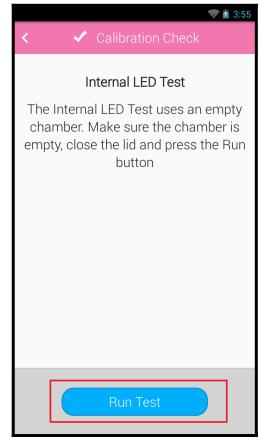

### **Calibration**

1. From the Home Screen, select the **Calibration** app.

2. Tap Check Calibration Now.

3. Confirm the chamber is empty and tap **Run Test** to start the Internal LED Test.

RLU values greater than 500 are passing.