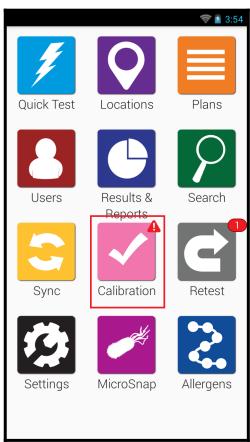

### **Calibration**

1. From the Home Screen, select the **Calibration** app.

2. Tap Check Calibration Now.

3. Confirm the chamber is empty and tap **Run Test** to start the Internal LED Test.

RLU values greater than 500 are passing.