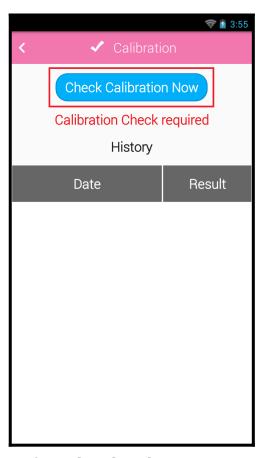

### **Calibration**

1. From the Home Screen, select the **Calibration** app.

2. Tap Check Calibration Now.

3. Confirm the chamber is empty and tap **Run Test** to start the Internal LED Test.

RLU values greater than 500 are passing.

#### On the EnSURE Touch:

- 1. From the Home Screen, tap the **Calibration** app.
- 2. The table shows a history of calibration checks.
- 3. Tap a row on the table to view the results for each test.