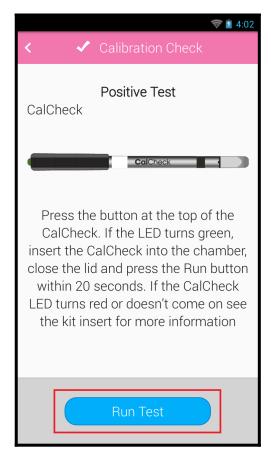

4. Tap Next.

5. Confirm the chamber is empty and tap **Run Test** to start the Negative Test.

RLU values between 0-4 are passing.

- 6. Tap **Next**.
- 7. Tap the positive control you are using.

8. **For CalCheck:** Press the button at the top of the CalCheck. If the LED turns green, insert the CalCheck into the chamber, close the lid and press **Run Test** within 20 seconds. If the CalCheck LED turns red or doesn't come on see the kit insert for more information.

CalCheck results between 255-345 RLU are passing.

For Calibration Control Kit: Insert the Positive Control rod and tap Run Test.

Calibration Control Kit results between 130-230 are passing.

9. Tap **Next** to complete the test. If any of the test failed, please contact Hygiena Technical Support for assistance.