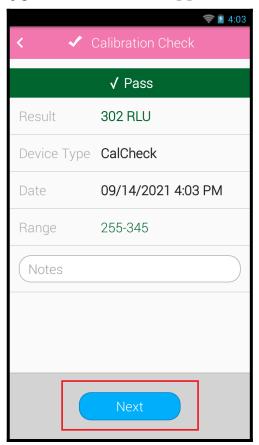

CalCheck results between 255-345 RLU are passing.

For Calibration Control Kit: Insert the Positive Control rod and tap Run Test.

Calibration Control Kit results between 130-230 are passing.

9. Tap **Next** to complete the test. If any of the test failed, please contact Hygiena Technical Support for assistance.