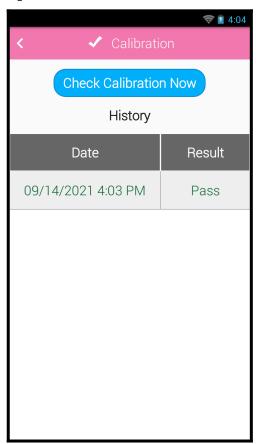

#### On the EnSURE Touch:

- 1. From the Home Screen, tap the **Calibration** app.
- 2. The table shows a history of calibration checks.
- 3. Tap a row on the table to view the results for each test.