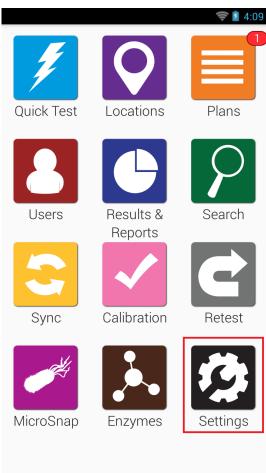

### **Solution**

1. From the Home screen touch the **Settings** application.

2. Select **General** from the list of settings.