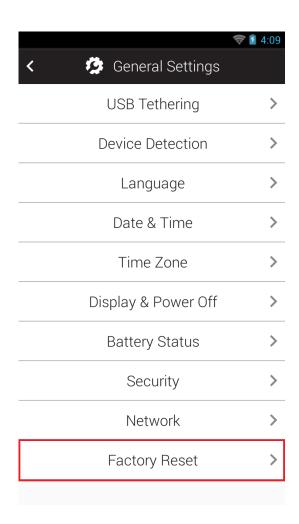

#### 3. Select **Factory Reset**.

4. Select Factory Reset Now.

5. Select **OK** to confirm the Factory Reset.