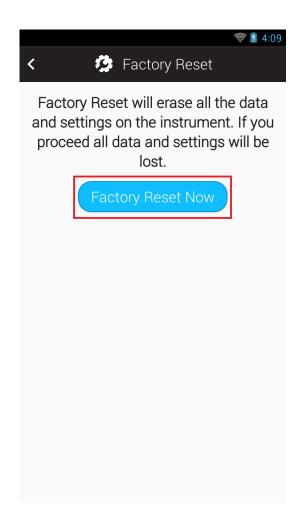

#### 3. Select **Factory Reset**.

4. Select Factory Reset Now.

5. Select **OK** to confirm the Factory Reset.