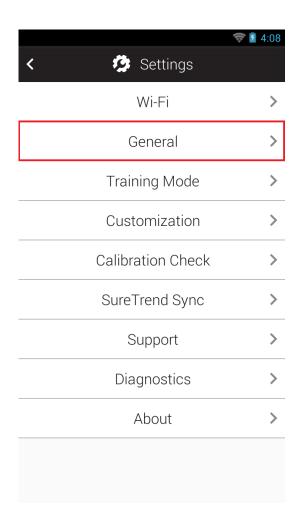

### **Solution**

1. From the Home screen touch the **Settings** application.

2. Select **General** from the list of settings.