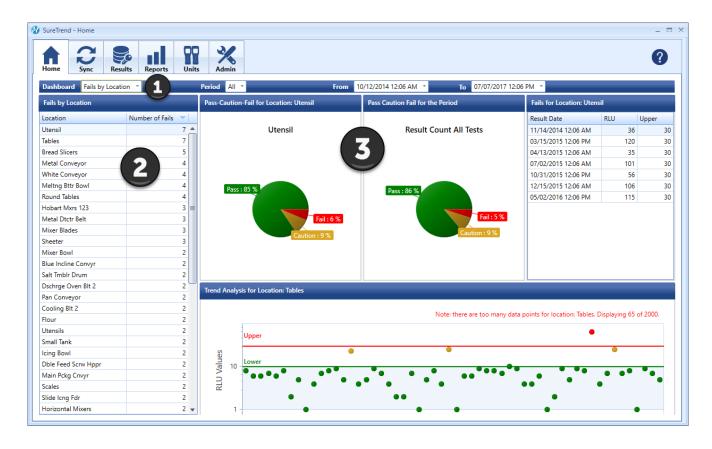

## Chapter 1 | Home & Dashboard

The Home tab allows you to view different dashboards that give you crucial insights on data synced from Hygiena ATP monitoring systems. The two dashboards you can choose from allow you to view Fails by Location or Fails by Plan.

## Finding your way around

| 1 | Here you can choose your dashboard and choose a time period to filter data from. |
|---|----------------------------------------------------------------------------------|
| 2 | A table of data available for the period of time set.                            |
| 3 | Here you can find graphical representations, trend tables and other information. |