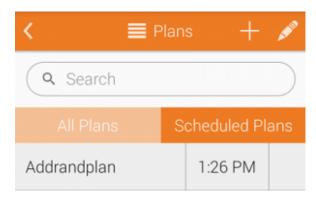

randomly chosen to be tested.

Click to enlarge

**Schedule Plan**. Touch **Schedule Plan** to schedule when you would like to conduct tests for certain plans. You will be able choose whether a plan gets tested weekly or daily and choose the time when testing will occur.

Anything you schedule will show up on that day in the **Scheduled Plans** tab on the plans main screen.