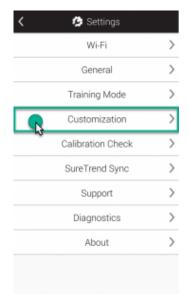

## **Step One**

Click to enlarge

Touch on the **Settings** button from the Home screen. Next, touch **Customization**.