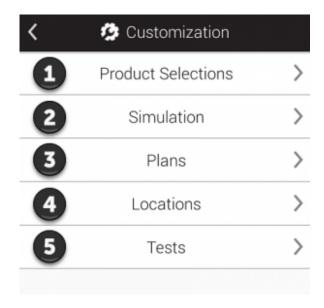

## **Plan Settings**

**Customizations are optional.** These settings may be changed any time without risk to your data.

## **Step One**



Click to enlarge

Touch on the **Settings** button from the Home screen. Next, touch **Customization**.

## **Step Two**



Click to enlarge

Touch **Plans** (as shown at in the image).

## **Step Three**



Click to enlarge

Toggle on **Allow Multiple Instances** if you plan on having multiple instances running simultaneously. If this is toggled off, a plan must first finish running before a new instance can be started.

You may also choose when a plan finishes. You can choose when it passes, when there is a pass or caution result, or when there is a pass, caution and fail result.