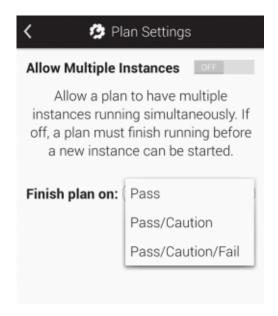

## **Step Three**

Click to enlarge

Toggle on **Allow Multiple Instances** if you plan on having multiple instances running simultaneously. If this is toggled off, a plan must first finish running before a new instance can be started.

You may also choose when a plan finishes. You can choose when it passes, when there is a pass or caution result, or when there is a pass, caution and fail result.